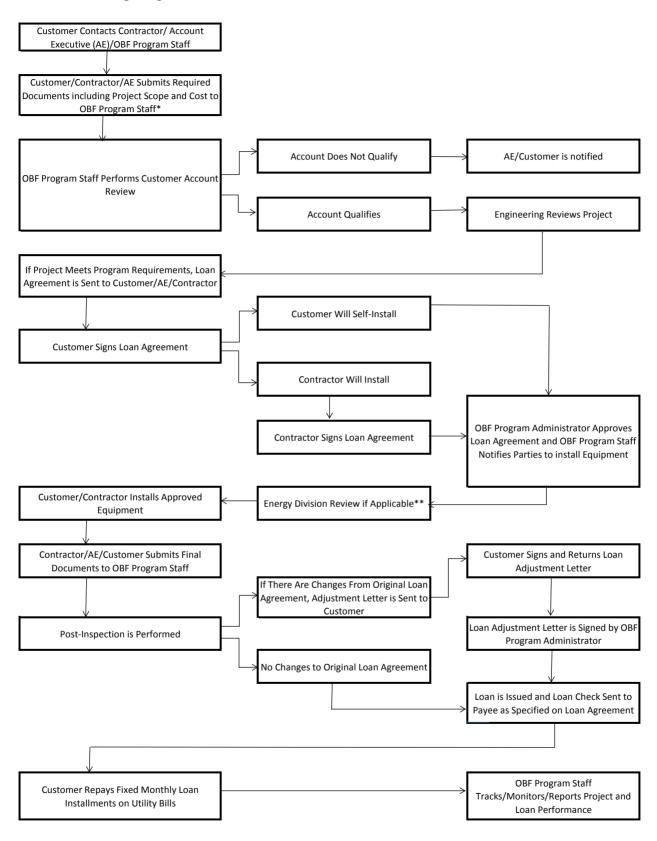

## 2013 - 2014 Statewide Finance Program On-Bill Financing Program Flow Chart

<sup>\*</sup> If rebates/incentives are also offered thru OBF, the required documents will include customer-signed rebate/incentive application and supporting documentation. The OBF-offered rebate/incentive qualification, processing, and issuance will closely follow the procedures for regular rebate/incentive programs.

<sup>\*\*</sup> Please see D11-07-030 Attachment B, Chart A for details. Timing and sequence of this step may differ among IOUs depending on each utility's specifc custom process.