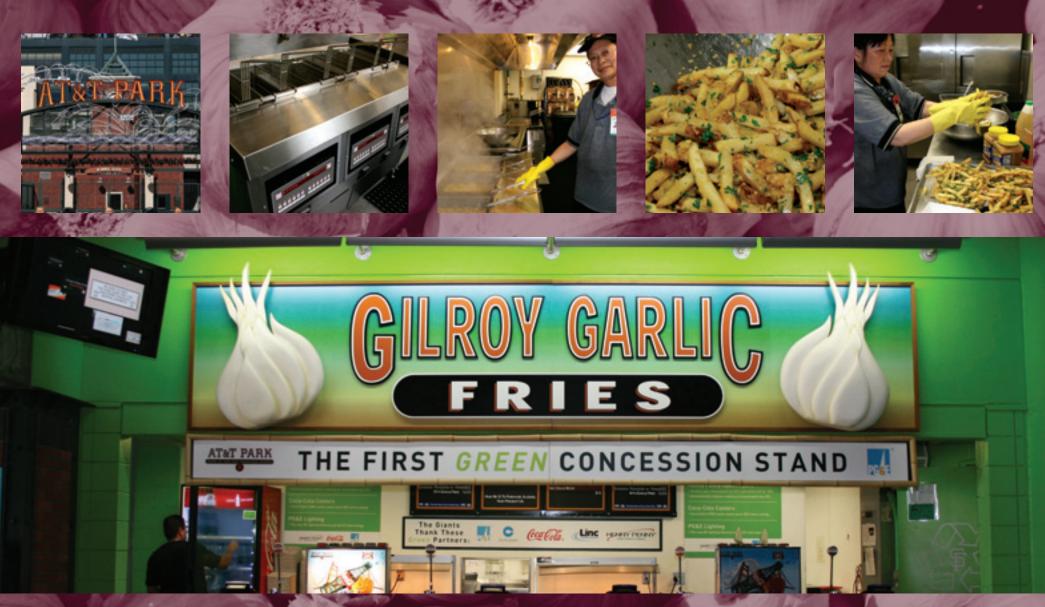

#### SAN FRANCISCO GIANTS™ Ballpark Cuisine Goes Green

The San Francisco Giants<sup>™</sup> turned one of its most popular concession stands, Gilroy Garlic Fries, into the ballpark's first "green" sustainable stand. The stand now relies on energy-efficient fryers, lighting and refrigeration, cutting utility costs by more than half and cooking oil consumption by 12 percent.

"The San Francisco Giants are committed to making AT&T™ Park the "greenest" existing ballpark in the country through its partnership with PG&E and the Foodservice Technology Center," said Jorge Costa, senior vice president of ballpark operations.