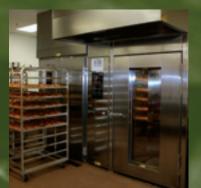

#### ST. VINCENT MEALS ON WHEELS

#### Transforming the Lives of the Homebound and Hungry

St. Vincent Meals on Wheels is the nation's largest privately funded meals program. With the help of over 300 volunteers and 90 employees, St. Vincent prepares and delivers an average of 4,700 meals each day to homebound and hungry people in Los Angeles. To meet its growing production needs, St. Vincent Meals on Wheels purchased eight new high-efficiency convection ovens. The new units saved energy and qualified the organization for \$4,000 in utility rebates.