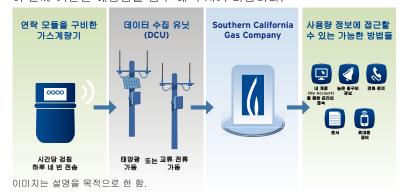

#### Advanced Meter란?

Southern California Gas Company (SoCalGas®)는 모든 가정용 및 사업용 천연가스 계량기에 연락 장치를 부착함으로써 시스템을 향상 시키고 있습니다. 저희들은 이 장비를 고급 계량기 (advanced meter)라고 부릅니다. Advanced meter는 귀하의 가스 사용 정보를 자동적으로 읽어서 저희 소비자 서비스 및 정산 센터로 전송하게 될 것입니다. 귀하의 기존 아날로그 계량기에 설치될 이 장치는 건전지로 가동이 되며 하루에 2초 이하로 켜지며 1년 동안 총 2분 이하로 켜집니다. Advanced meter는 기타 다른 계량기와 교신되지 않으며 귀하의 가전제품과도 교신되지 않습니다. 마지막으로, advanced meter는 귀하의 가스 서비스를 가동 하거나 중단할 수 없습니다. 이 같은 기술 증진으로, 귀하는 가스 소비량에 대하여 자주 또한 좀더 자세한 정보를 모집해서 에너지 사용을 효율적으로 통제해서 비용 절감을 할 수 있게합니다.

SoCalGas는 2012년 말에 시작하여 2017년까지 대략 600만개의 천연 가스 계량기에 advanced meter 연락 장치를 설치 중에 있습니다. 설치 일정은 **socalgas.com** ("*ADVANCED*(고급)" 검색)에 계시되어 있습니다. 이 날짜 기간은 예상임을 염두 해 두시기 바랍니다.