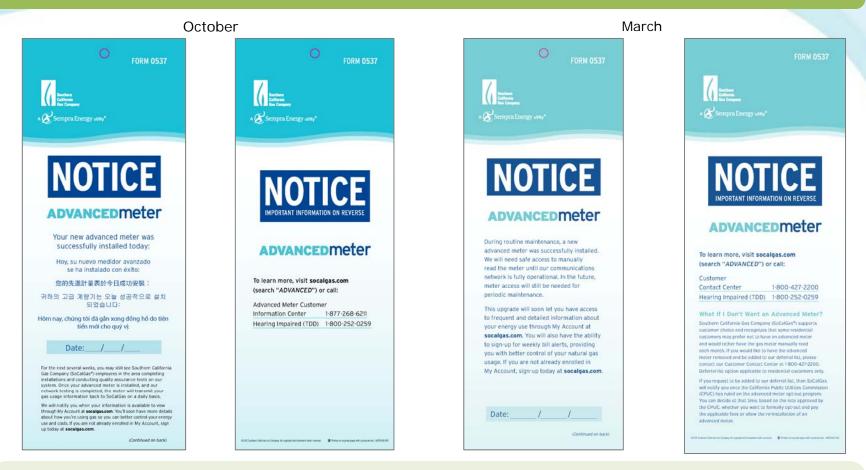

#### October

#### March

|                                                                                                                                                                                                                          | ADVANCEDmeter                                                                                                                                                                                                                                                                                                                                                                                                        |                                                                                                                                                                                                                                                                                                                                                                                                                                                                                                                                                                                                                                                                                                                                                                                                                                                                                                                                                                                                                                                                                                                                                                                                                                                                                                                                                                                                                                                                                                                                                                                                                                                                                                                                                                                                                                                                                 | ADVANCEDMETER                                                                                                                                                                                                                                                                                                                                                                              |
|--------------------------------------------------------------------------------------------------------------------------------------------------------------------------------------------------------------------------|----------------------------------------------------------------------------------------------------------------------------------------------------------------------------------------------------------------------------------------------------------------------------------------------------------------------------------------------------------------------------------------------------------------------|---------------------------------------------------------------------------------------------------------------------------------------------------------------------------------------------------------------------------------------------------------------------------------------------------------------------------------------------------------------------------------------------------------------------------------------------------------------------------------------------------------------------------------------------------------------------------------------------------------------------------------------------------------------------------------------------------------------------------------------------------------------------------------------------------------------------------------------------------------------------------------------------------------------------------------------------------------------------------------------------------------------------------------------------------------------------------------------------------------------------------------------------------------------------------------------------------------------------------------------------------------------------------------------------------------------------------------------------------------------------------------------------------------------------------------------------------------------------------------------------------------------------------------------------------------------------------------------------------------------------------------------------------------------------------------------------------------------------------------------------------------------------------------------------------------------------------------------------------------------------------------|--------------------------------------------------------------------------------------------------------------------------------------------------------------------------------------------------------------------------------------------------------------------------------------------------------------------------------------------------------------------------------------------|
| Standard and and                                                                                                                                                                                                         |                                                                                                                                                                                                                                                                                                                                                                                                                      | • B <sup>a</sup> sequentizerations                                                                                                                                                                                                                                                                                                                                                                                                                                                                                                                                                                                                                                                                                                                                                                                                                                                                                                                                                                                                                                                                                                                                                                                                                                                                                                                                                                                                                                                                                                                                                                                                                                                                                                                                                                                                                                              |                                                                                                                                                                                                                                                                                                                                                                                            |
| uny 11, 2012 (Feedback Version #19)<br>ann Doo<br>Faterdad Duciness Names                                                                                                                                                |                                                                                                                                                                                                                                                                                                                                                                                                                      | January vs. 2013<br>Jane Dire<br>Orbitanias Bastrona Natron                                                                                                                                                                                                                                                                                                                                                                                                                                                                                                                                                                                                                                                                                                                                                                                                                                                                                                                                                                                                                                                                                                                                                                                                                                                                                                                                                                                                                                                                                                                                                                                                                                                                                                                                                                                                                     |                                                                                                                                                                                                                                                                                                                                                                                            |
| 23 Main Street<br>nywhere, CA 90000<br>w 123 Main Street Anywhere, CA 9000                                                                                                                                               |                                                                                                                                                                                                                                                                                                                                                                                                                      | 123 Main Street<br>Anywhere, CA 90000                                                                                                                                                                                                                                                                                                                                                                                                                                                                                                                                                                                                                                                                                                                                                                                                                                                                                                                                                                                                                                                                                                                                                                                                                                                                                                                                                                                                                                                                                                                                                                                                                                                                                                                                                                                                                                           |                                                                                                                                                                                                                                                                                                                                                                                            |
| ear Jure Doll,                                                                                                                                                                                                           | 5<br>579884 96 1946 1949 1948 195 195                                                                                                                                                                                                                                                                                                                                                                                | Service located at: 1234 Main Street, CA 90000<br>Dear Jane Dow.                                                                                                                                                                                                                                                                                                                                                                                                                                                                                                                                                                                                                                                                                                                                                                                                                                                                                                                                                                                                                                                                                                                                                                                                                                                                                                                                                                                                                                                                                                                                                                                                                                                                                                                                                                                                                |                                                                                                                                                                                                                                                                                                                                                                                            |
| as maker with an advanced mater communi                                                                                                                                                                                  | e <sup>1</sup> ) will be in your area over the next few works to upgrade the natural<br>indition device. The upgrade will enable you to access mere detailed<br>ther control and manage your every costs.                                                                                                                                                                                                            | Southern California Gas Company (SoCalGas*1 will be                                                                                                                                                                                                                                                                                                                                                                                                                                                                                                                                                                                                                                                                                                                                                                                                                                                                                                                                                                                                                                                                                                                                                                                                                                                                                                                                                                                                                                                                                                                                                                                                                                                                                                                                                                                                                             | In your area over the next fee weeks to upgrade the natural<br>over. The upgrade will enable you to access more detailed<br>setral and measure over electric costs.                                                                                                                                                                                                                        |
| 15 minutes to complete.<br>• In must cases, you will not need to be p<br>How you can help:<br>• For the safety of our employees, press<br>around the motor clear of any obstruct<br>access, press call the Advanced Webs | Monday through Fildes, 7 a.m. to 5 p.m. and will take about<br>present, and you should not have an interruption to your gas service.<br>In provide safe access to the nationary gas motor by keeping the area<br>have or wegetation. It you have a locked gate and or dog that prevents<br>if Customer information Cester at 1- <b>877-260-62</b> %. Nonday through<br>Lin. to 5 p.m. to inside access arrangements. | <ul> <li>Its versultes to complete, instabilitions may accase<br/>• on ment cases, you will not need to be present an<br/>• Until our communications notwork is fully opera<br/>pour meter fair a two more models.     </li> <li>How you can help:<br/>• For the safety of our employees, skase provide<br/>ama anough the menter clear of any obstractions.     </li> </ul>                                                                                                                                                                                                                                                                                                                                                                                                                                                                                                                                                                                                                                                                                                                                                                                                                                                                                                                                                                                                                                                                                                                                                                                                                                                                                                                                                                                                                                                                                                    | Monday through Priday 7 a.m. to 5 p.m. and will take about<br>enally occur on Safurday.<br>Ind you alkout not have an interruption to your gat service.<br>Iterna in your anna, we will need access to manually read<br>sefe access to the natural gas meter by keeping the<br>planta withrubs. If you have a locked gate or a dog<br>Alan Custamer Information Control at 1677-5268-6231. |
| to view and pay your bill, request service a                                                                                                                                                                             | enation will be through My Account at socializations which you can<br>and more. If you're not alwady enrolled in My Account, sign up today<br>led gas usage information becomes available colline.                                                                                                                                                                                                                   | The resiest way to view your pas-usage information w                                                                                                                                                                                                                                                                                                                                                                                                                                                                                                                                                                                                                                                                                                                                                                                                                                                                                                                                                                                                                                                                                                                                                                                                                                                                                                                                                                                                                                                                                                                                                                                                                                                                                                                                                                                                                            | day 8 a.m. to 5 p.m., to make access amangements.<br>If be through My Account at <b>socialges.com</b> , where you can                                                                                                                                                                                                                                                                      |
| hank you for your cooperation during the k<br>LI-B77-268-6211 or visit socalgae.com (                                                                                                                                    | installation process. If you have any questions, please call SoCalGas<br>(words "ADVANCED").                                                                                                                                                                                                                                                                                                                         |                                                                                                                                                                                                                                                                                                                                                                                                                                                                                                                                                                                                                                                                                                                                                                                                                                                                                                                                                                                                                                                                                                                                                                                                                                                                                                                                                                                                                                                                                                                                                                                                                                                                                                                                                                                                                                                                                 | p for poperiess billing. If you're not airreidy enrollet in My<br>ar more deballed advaticed meter usage information become                                                                                                                                                                                                                                                                |
| incerery.                                                                                                                                                                                                                |                                                                                                                                                                                                                                                                                                                                                                                                                      | Thank you for your cooperation during the installation<br>at 1-877-268-6211 or visit secalges.com (search "A                                                                                                                                                                                                                                                                                                                                                                                                                                                                                                                                                                                                                                                                                                                                                                                                                                                                                                                                                                                                                                                                                                                                                                                                                                                                                                                                                                                                                                                                                                                                                                                                                                                                                                                                                                    | r process. If you have any questions, please call SoCalGas<br>OvanCED*1.                                                                                                                                                                                                                                                                                                                   |
| atrick Petersilia<br>enclor, Adverced Meter Project                                                                                                                                                                      |                                                                                                                                                                                                                                                                                                                                                                                                                      | Sinceren<br>Reprise Peterlin                                                                                                                                                                                                                                                                                                                                                                                                                                                                                                                                                                                                                                                                                                                                                                                                                                                                                                                                                                                                                                                                                                                                                                                                                                                                                                                                                                                                                                                                                                                                                                                                                                                                                                                                                                                                                                                    |                                                                                                                                                                                                                                                                                                                                                                                            |
| sissure (Advanced Meter Overview)                                                                                                                                                                                        |                                                                                                                                                                                                                                                                                                                                                                                                                      | Patrick Petersilia<br>Director, Advarced Natar Project                                                                                                                                                                                                                                                                                                                                                                                                                                                                                                                                                                                                                                                                                                                                                                                                                                                                                                                                                                                                                                                                                                                                                                                                                                                                                                                                                                                                                                                                                                                                                                                                                                                                                                                                                                                                                          |                                                                                                                                                                                                                                                                                                                                                                                            |
|                                                                                                                                                                                                                          |                                                                                                                                                                                                                                                                                                                                                                                                                      | Ecclosure (Advanced Motor Overview)                                                                                                                                                                                                                                                                                                                                                                                                                                                                                                                                                                                                                                                                                                                                                                                                                                                                                                                                                                                                                                                                                                                                                                                                                                                                                                                                                                                                                                                                                                                                                                                                                                                                                                                                                                                                                                             |                                                                                                                                                                                                                                                                                                                                                                                            |
| ette polition (gelonis aus praies Paleinais au praiet), mine espe-<br>ligite cannot functionalité can ainte fitme, ait arright can este                                                                                  | Bergert Scientel (1997)                                                                                                                                                                                                                                                                                                                                                                                              | 6 years and a second s | Promot converting out<br>tectioners on                                                                                                                                                                                                                                                                                                                                                     |

- Updated the letter with more clear and descriptive language and less industry jargon
- Made it clear that meter access will continue until the communications network is fully operational
- Referenced possible installation on Saturday's