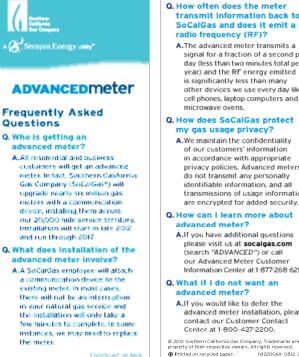

#### FAQ: Pocket Card

#### October

- transmit information back to SoCalGas and does it emit a radio frequency (RF)? A.The advanced meter transmits a signal for a fraction of a second per day (less than two minutes total per
- is significantly less than many other devices we use every day like cell phones, laptop computers and microwave ovens.

#### Q. How does SoCalGas protect my gas usage privacy?

A.We maintain the confidentiality of our customers' information in accordance with appropriate privacy policies. Advanced meters do not transmit any personally identifiable information, and all transmissions of usage information are encrypted for added security.

#### advanced meter?

A.If you have additional questions please visit us at socalgas.com (search "ADVANCED") or call our Advanced Meter Customer Information Center at 1-877-268-6211.

#### Q. What if I do not want an advanced meter?

A.If you would like to defer the advanced meter installation, please contact our Customer Contact Center at 1-800-427-2200. © 2012 Southern California Gas Company. Trademarks are

perty of their respective owners. All rights res Printed on recycled paper. N1220069 0812 25K

- Expanded information on the Deferral List and pending opt-out program •
- Added information regarding manual reading of the meter will continue until the communications ٠ network is fully operational and periodic routine maintenance visits are still needed
- Added Spanish translation ٠
- Enhanced layout from a single tear off page to a tri-fold sheet ٠