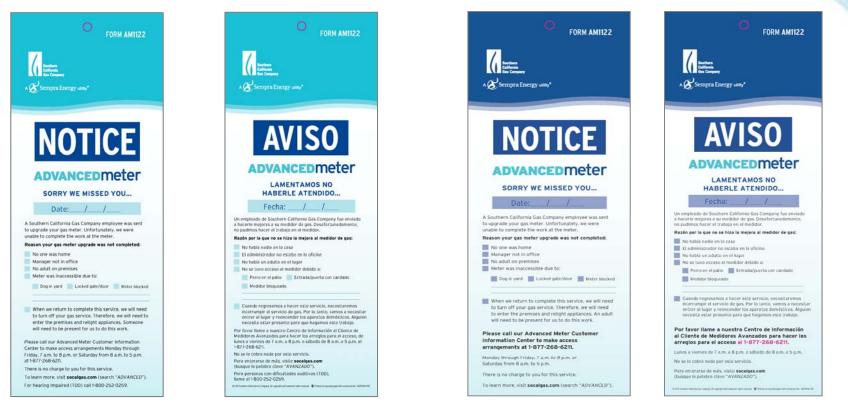

#### Advanced Meter Installation Team Unsuccessful Door Hangers

October

March

- Updated the door hanger color for better distinction between successful and unsuccessful
- Highlighted AM Customer Information Center phone number for appointment scheduling

## Installation

Customer Service Field Successful Door Hangers Routine Meter Changes (RMCs) and Planned Meter Changes (PMCs)

#### Modifications:

- Expanded information on the Deferral List and pending opt-out program
- Better defined meter access by letting customers know that manual reading of the meter will continue until the communications network is fully operational and periodic maintenance visits maybe needed
- Modified the door hanger size for ease of use by the Customer Service Field team