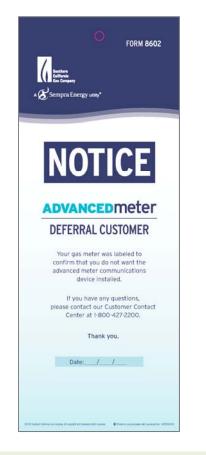

## **Deferral Door Hanger and Stickers**

#### **Modifications:**

• No enhancements made thus far