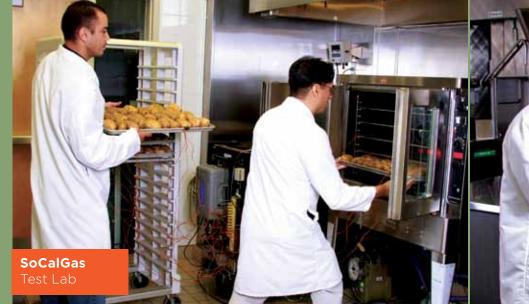

## California Utility Efficiency Test Labs

Engineers at the test labs of SoCalGas, SCE, and PG&E use American Society for Testing and Materials test methods to test the operating efficiency and qualifications of a variety of foodservice equipment for the California Statewide Rebate Program. Choosing qualified equipment can help you save energy and money.