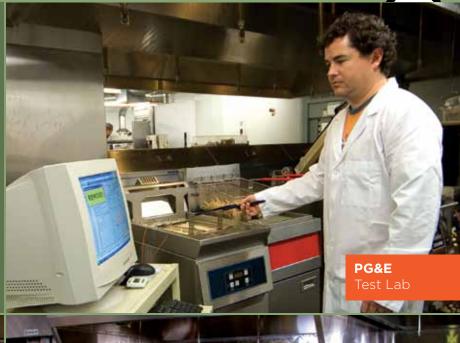

## California Utility Efficiency Test Labs

Engineers at the test labs of SoCalGas, SCE, and PG&E use American Society for Testing and Materials test methods to test the operating efficiency and qualifications of a variety of foodservice equipment for the California Statewide Rebate Program. Choosing qualified equipment can help you save energy and money.