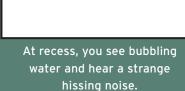

### Stay Safe from a **Natural Gas Leak**

If you think you may see, hear, or smell a natural gas leak, stay safe by doing these things. First, you should tell a teacher, family member or other adult. Get as far away from the area as you can. Then ask an adult to call 911 and report the possible natural gas leak. Do not use electricity or go near a fire if you see one. These things can be very dangerous. Use the frames and story to the right to draw a picture of what you should do if you notice signs of a natural gas leak.

It could be a natural gas leak, so you tell the teacher right away.

The teacher gathers all the students and gets them far away from the area.

The teacher calls 911 to report the possible natural gas leak.