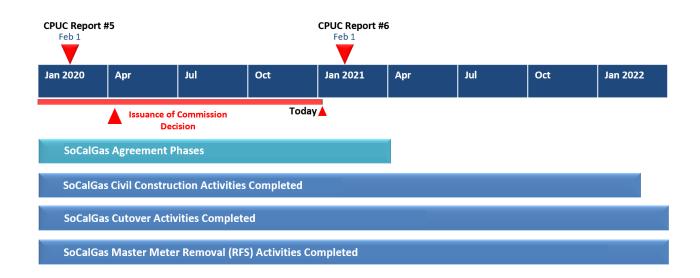

### 4. Program Timeline

Pursuant to Resolution E-4878, SoCalGas achieved its initial Pilot Program target of 10% in 2018 and continued conversions of up to an additional 5% of MHP spaces by December 31, 2020. As of December 31, 2020, SoCalGas has converted 263 MHPs (17,787 permitted spaces), which is approximately 13% of eligible mobilehome spaces in SoCalGas' service territory.<sup>7</sup>

SoCalGas has measured its progress against the timeline shown in Figure 1 ("SoCalGas' Tentative Timeline for Implementation of the Extended Pilot and Current Status") below. In developing the timeline, SoCalGas has assumed certain conditions, including, but not limited to, the following: 1) there are no constraints that may delay MHP participation, such as TTM contractor availability or a MHP Owner/Operator's ability to move forward with a project, secure a BTM contractor, or resolve environmental issues; 2) MHP data provided by the MHP Owner/Operator in the Form of Intent ("FOI") and at the beginning of a project is accurate; 3) there are no joint construction schedule constraints for any of the IOUs involved; and 4) the California Department of Housing and Community Development ("HCD") or other Local Enforcement Agencies will have sufficient resources to perform timely inspections on projects.

Pursuant to Resolution E-4958 and the extension limitations set forth therein, SoCalGas has substantially completed all eligible MHP upgrades in the fourth quarter of 2020. With the issuance of a Commission Decision for the continuation of the program and the new Form of Intent (FOI) application period between January 1 – March 30, 2021, a new list of eligible parks from SED is needed within the second quarter of 2021 in order to avoid unnecessary costs as a result of delays in outreach, design, and construction activities.

### FIGURE 1: SoCalGas' Tentative Timeline for Implementation of the Extended Pilot and Current Status